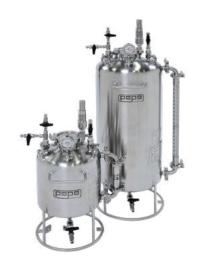

25-L and 100-L Jacketed Sanitary Mixing Vessels with Pope Series 800 Mixers

5-Gallon Vessel System with Pneumatic Mixer, Liquid Pumps, XP Rated.

10-Gallon Dockable Pharmaceutical Dispensing System, Removable Vessel and Precision Pumps & Flow Meters