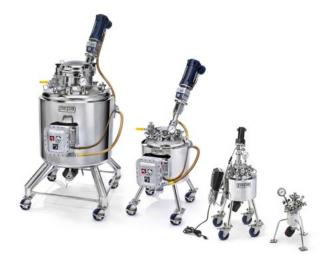

# **OVERVIEW**

Pope Scientific offers a wide variety of stainless-steel portable pressure vessels, reactors, blenders, and fully turnkey processing systems. Our portable pressure vessels are all manufactured, certified and permanently stamped according to ASME Section VIII requirements to ensure safety. They are available in a wide array of sizes, finishes and additional customizable options.

- Pressure vessels from 0.2 to 1000 Liters
- Complete custom turnkey processing and liquid handling systems designed to suit client processing applications requirements
- Integrated with valving, mixers, sensors, heaters, condensers, pumps, instrumentation, and control systems, etc.
- High purity chemical, pharmaceutical, food use fabrication and finishes
- Stainless steel, Hastelloy and other materials, ASME standard, TSSA, CE/PED, UN/DOT, etc.

30-L Reaction and Nutsche Filter System with Feed Vessel Lift

Pope Mixing Vessel with Pneumatic Lift and Data Recorder

15-Gallon Portable Vessel with Wheel and Handle Set-Up

Pressure Vessels with Level Indicators