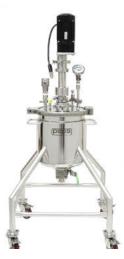

25-L and 100-L Jacketed Sanitary Mixing Vessels with Pope Series 800 Mixers

5-Gallon Vessel System with Pneumatic Mixer, Liquid Pumps, XP Rated.

10-Gallon Dockable Pharmaceutical Dispensing System, Removable Vessel and Precision Pumps & Flow Meters

25-L Sanitary Mixing Reactor with Pope Series 800 Mixer

75-L Reactor with Addition Funnel, Series 800 Mixer and pH Transimitter

140-L Pharma Certified Reactor with Mixer, Load Cells, Cart, and Removable Head