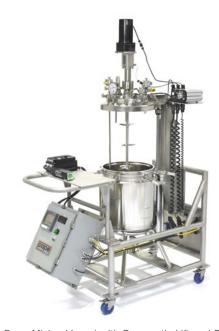

30-L Reaction and Nutsche Filter System with Feed Vessel Lift

Pope Mixing Vessel with Pneumatic Lift and Data Recorder

15-Gallon Portable Vessel with Wheel and Handle Set-Up

Pressure Vessels with Level Indicators