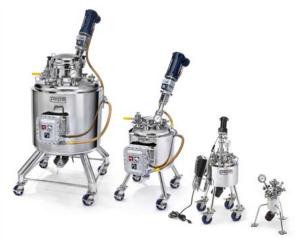

We also offer complete, custom processing systems for clients. These systems often incorporate many items peripheral to a process vessel or reactor, including additional vessels, filter systems, chillers, heaters, pumps, heat exchangers, condensers, load cells, powered lifts, vacuum systems, fractionating columns and other components, as well as recorders, controls or computer/PLC control systems. Skid mounting or portable heavy carts are offered.

6-L Jacketed Reactor with Pope Series 700 Mixer

25-L Mixing Vessels with Load Cells, Carts

600-L Turnkey Reacting, Blending, Adsorption, and Evaporation System for Pharmaceutical Synthesis Processing

Special Vessel System for Pharma with Cart