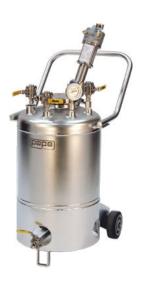

30-L Reaction and Nutsche Filter System with Feed Vessel Lift

Pope Mixing Vessel with Pneumatic Lift and Data Recorder

15-Gallon Portable Vessel with Wheel and Handle Set-Up

Pressure Vessels with Level Indicators