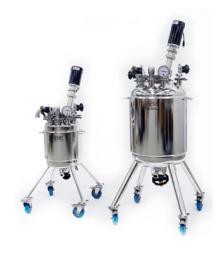

25-L Sanitary Mixing Reactor with Pope Series 800 Mixer

75-L Reactor with Addition Funnel, Series 800 Mixer and pH Transimitter

140-L Pharma Certified Reactor with Mixer, Load Cells, Cart, and Removable Head

6-L Jacketed Reactor with Pope Series 700 Mixer

25-L Mixing Vessels with Load Cells, Carts

600-L Turnkey Reacting, Blending, Adsorption, and Evaporation System for Pharmaceutical Synthesis Processing

Special Vessel System for Pharma with Cart