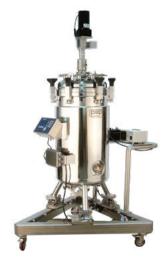

30-L Reaction and Nutsche Filter System with Feed Vessel Lift

Pope Mixing Vessel with Pneumatic Lift and Data Recorder

15-Gallon Portable Vessel with Wheel and Handle Set-Up

Pressure Vessels with Level Indicators

25-L and 100-L Jacketed Sanitary Mixing Vessels with Pope Series 800 Mixers

5-Gallon Vessel System with Pneumatic Mixer, Liquid Pumps, XP Rated.

10-Gallon Dockable Pharmaceutical Dispensing System, Removable Vessel and Precision Pumps & Flow Meters

25-L Sanitary Mixing Reactor with Pope Series 800 Mixer

75-L Reactor with Addition Funnel, Series 800 Mixer and pH Transimitter

140-L Pharma Certified Reactor with Mixer, Load Cells, Cart, and Removable Head

6-L Jacketed Reactor with Pope Series 700 Mixer

25-L Mixing Vessels with Load Cells, Carts

600-L Turnkey Reacting, Blending, Adsorption, and Evaporation System for Pharmaceutical Synthesis Processing

Special Vessel System for Pharma with Cart

Portable Reactor System with Thermal Circulator, Pump, Reflux Collector, Load Cells and Recorder

25-Liter Reaction and Distillation System

Turnkey Isolation System w 30-L Crystallizer & 25-L Nutsche

Mixing Reactors with XP Mixers for Pharmaceutical Use