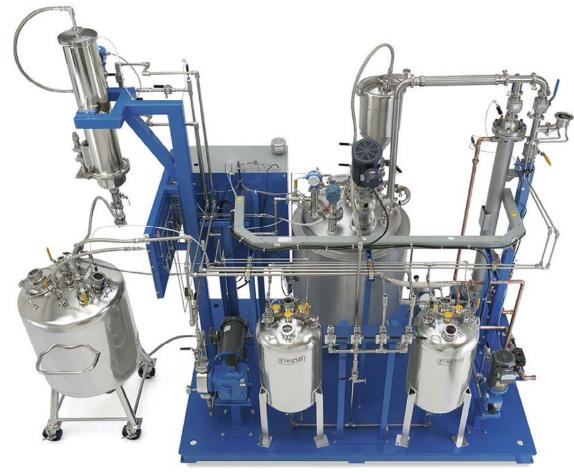

We also offer complete, custom processing systems for clients. These systems often incorporate many items peripheral to a process vessel or reactor, including additional vessels, filter systems, chillers, heaters, pumps, heat exchangers, condensers, load cells, powered lifts, vacuum systems, fractionating columns and other components, as well as recorders, controls or computer/PLC control systems. Skid mounting or portable heavy carts are offered.

Portable Reactor System with Thermal Circulator, Pump, Reflux Collector, Load Cells and Recorder

25-Liter Reaction and Distillation System

Turnkey Isolation System w 30-L Crystallizer & 25-L Nutsche

Mixing Reactors with XP Mixers for Pharmaceutical Use