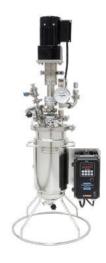

30-L Reaction and Nutsche Filter System with Feed Vessel Lift

Pope Mixing Vessel with Pneumatic Lift and Data Recorder

15-Gallon Portable Vessel with Wheel and Handle Set-Up

Pressure Vessels with Level Indicators

25-L and 100-L Jacketed Sanitary Mixing Vessels with Pope Series 800 Mixers

5-Gallon Vessel System with Pneumatic Mixer, Liquid Pumps, XP Rated.

10-Gallon Dockable Pharmaceutical Dispensing System, Removable Vessel and Precision Pumps & Flow Meters

25-L Sanitary Mixing Reactor with Pope Series 800 Mixer

75-L Reactor with Addition Funnel, Series 800 Mixer and pH Transimitter

140-L Pharma Certified Reactor with Mixer, Load Cells, Cart, and Removable Head

6-L Jacketed Reactor with Pope Series 700 Mixer

25-L Mixing Vessels with Load Cells, Carts

600-L Turnkey Reacting, Blending, Adsorption, and Evaporation System for Pharmaceutical Synthesis Processing

Special Vessel System for Pharma with Cart

Portable Reactor System with Thermal Circulator, Pump, Reflux Collector, Load Cells and Recorder

25-Liter Reaction and Distillation System

Turnkey Isolation System w 30-L Crystallizer & 25-L Nutsche

Mixing Reactors with XP Mixers for Pharmaceutical Use