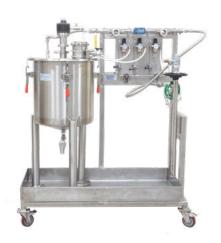

30-L Reaction and Nutsche Filter System with Feed Vessel Lift

Pope Mixing Vessel with Pneumatic Lift and Data Recorder

15-Gallon Portable Vessel with Wheel and Handle Set-Up

Pressure Vessels with Level Indicators