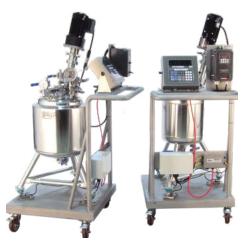

30-L Reaction and Nutsche Filter System with Feed Vessel Lift

Pope Mixing Vessel with Pneumatic Lift and Data Recorder

15-Gallon Portable Vessel with Wheel and Handle Set-Up

Pressure Vessels with Level Indicators

25-L and 100-L Jacketed Sanitary Mixing Vessels with Pope Series 800 Mixers

5-Gallon Vessel System with Pneumatic Mixer, Liquid Pumps, XP Rated.

10-Gallon Dockable Pharmaceutical Dispensing System, Removable Vessel and Precision Pumps & Flow Meters

25-L Sanitary Mixing Reactor with Pope Series 800 Mixer

75-L Reactor with Addition Funnel, Series 800 Mixer and pH Transimitter

140-L Pharma Certified Reactor with Mixer, Load Cells, Cart, and Removable Head

6-L Jacketed Reactor with Pope Series 700 Mixer

25-L Mixing Vessels with Load Cells, Carts

600-L Turnkey Reacting, Blending, Adsorption, and Evaporation System for Pharmaceutical Synthesis Processing

Special Vessel System for Pharma with Cart

Portable Reactor System with Thermal Circulator, Pump, Reflux Collector, Load Cells and Recorder

25-Liter Reaction and Distillation System

Turnkey Isolation System w 30-L Crystallizer & 25-L Nutsche

Mixing Reactors with XP Mixers for Pharmaceutical Use