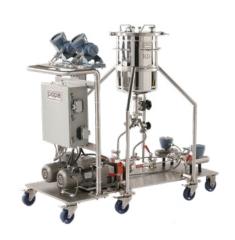

Portable Reactor System with Thermal Circulator, Pump, Reflux Collector, Load Cells and Recorder

25-Liter Reaction and Distillation System

Turnkey Isolation System w 30-L Crystallizer & 25-L Nutsche

Mixing Reactors with XP Mixers for Pharmaceutical Use