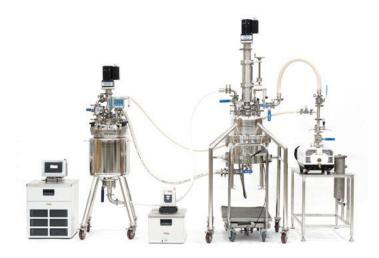

25-L Sanitary Mixing Reactor with Pope Series 800 Mixer

75-L Reactor with Addition Funnel, Series 800 Mixer and pH Transimitter

140-L Pharma Certified Reactor with Mixer, Load Cells, Cart, and Removable Head