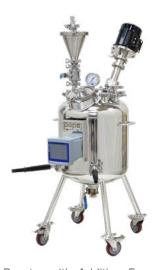

25-L Sanitary Mixing Reactor with Pope Series 800 Mixer

75-L Reactor with Addition Funnel, Series 800 Mixer and pH Transimitter

140-L Pharma Certified Reactor with Mixer, Load Cells, Cart, and Removable Head