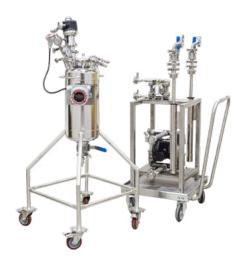

30-L Reaction and Nutsche Filter System with Feed Vessel Lift

Pope Mixing Vessel with Pneumatic Lift and Data Recorder

15-Gallon Portable Vessel with Wheel and Handle Set-Up

Pressure Vessels with Level Indicators