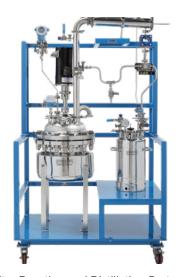

6-L Jacketed Reactor with Pope Series 700 Mixer

25-L Mixing Vessels with Load Cells, Carts

600-L Turnkey Reacting, Blending, Adsorption, and Evaporation System for Pharmaceutical Synthesis Processing

Special Vessel System for Pharma with Cart