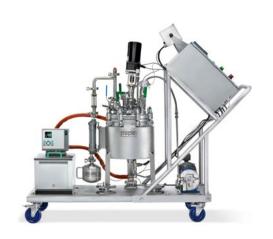

Portable Reactor System with Thermal Circulator, Pump, Reflux Collector, Load Cells and Recorder

25-Liter Reaction and Distillation System

Turnkey Isolation System w 30-L Crystallizer & 25-L Nutsche

Mixing Reactors with XP Mixers for Pharmaceutical Use