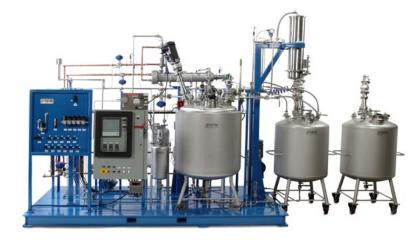

We also offer complete, custom processing systems for clients. These systems often incorporate many items peripheral to a process vessel or reactor, including additional vessels, filter systems, chillers, heaters, pumps, heat exchangers, condensers, load cells, powered lifts, vacuum systems, fractionating columns and other components, as well as recorders, controls or computer/PLC control systems. Skid mounting or portable heavy carts are offered.

6-L Jacketed Reactor with Pope Series 700 Mixer

25-L Mixing Vessels with Load Cells, Carts

600-L Turnkey Reacting, Blending, Adsorption, and Evaporation System for Pharmaceutical Synthesis Processing

Special Vessel System for Pharma with Cart