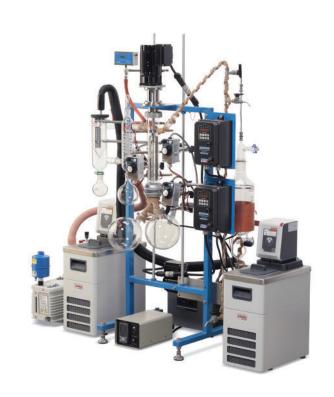

# Pope 2" Wiped-Film Canna Still

Pope Scientific has been supplying Wiped-Film Distillation systems and technology to many industries world-wide for over 45 years. This cannabis-focused 2" molecular still package is designed and carefully built with high quality components to provide distillate manufacturers with a complete high performance production system, at an affordable cost. Equipped with glass still bodies and condensers, feed rates up to 500 ml/hr per pass are possible; typical processing utilizes two passes. The 2" Canna Still package starts at just over \$50K, including all the equipment necessary for efficient and precisely controlled operation of the still. Additional component options are also available for special processing requirements and customers' preferences. This equipment is designed, made and tested in WI, USA and is backed by Pope's unparalleled customer service! Knowledgeable specialists are accessible to users for everything from responsive spare parts orders to in-depth technical phone and video consultation.

#### **Key Features:**

- All components included are of the highest quality and always in stock
- Wetted parts are certified borosilicate glass, 316L SS drive and virgin Teflon wipers
- High integrity components and fittings assure high vacuum, leak-free operation
- Each order fully tested as a complete system; comprehensive documentation and manuals provided
- Feed rates from 200 500 ml/hr in glass material
- Compact, robust design
- Built, tested, and shipped within 3-5 weeks after order
- The original, USA-made classic WFS units since 1976

## **General Specifications:**

| Footprint                               | 66"W x 22"D x 66"H (167.6 cm x 155.9 cm x 167.6 cm)                              |
|-----------------------------------------|----------------------------------------------------------------------------------|
| Electrical                              | 60Hz Installations: 60 Amps @ 120V/1ph<br>50Hz Installations: 43 Amps @ 240V/1ph |
| Warranty                                | Limited 1 year warranty                                                          |
| Feed Rate                               | 200 - 500 ml/hr with glass body and condenser                                    |
| Evaporator surface area                 | 0.033m² (0.36 ft²)                                                               |
| Evaporator diameter                     | 2"                                                                               |
| Ultimate vacuum (clean and dry)         | 0.008 to 0.02 Torr                                                               |
| Internal condenser circulator range     | -20°C to +150°C                                                                  |
| Immersion chiller operating temperature | -60 to -40°C                                                                     |