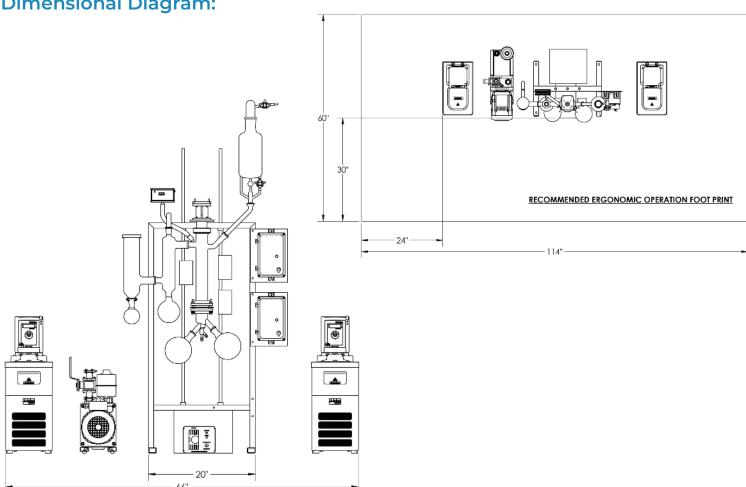

### **Dimensional Diagram:**

## **General Specifications:**

| Footprint                               | 66"W x 22"D x 66"H (167.6 cm x 155.9 cm x 167.6 cm)                              |
|-----------------------------------------|----------------------------------------------------------------------------------|
| Electrical                              | 60Hz Installations: 60 Amps @ 120V/1ph<br>50Hz Installations: 43 Amps @ 240V/1ph |
| Warranty                                | Limited 1 year warranty                                                          |
| Feed Rate                               | 200 - 500 ml/hr with glass body and condenser                                    |
| Evaporator surface area                 | 0.033m² (0.36 ft²)                                                               |
| Evaporator diameter                     | 2"                                                                               |
| Ultimate vacuum (clean and dry)         | 0.008 to 0.02 Torr                                                               |
| Internal condenser circulator range     | -20°C to +150°C                                                                  |
| Immersion chiller operating temperature | -60 to -40°C                                                                     |